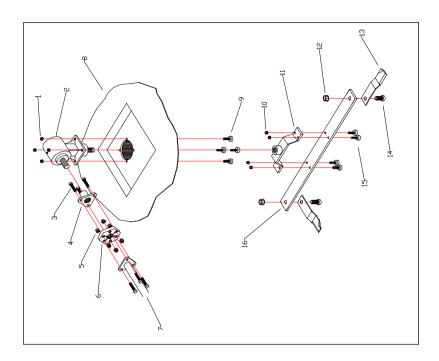

| 1       M16 LOCKNUT       4         2       GEARBOX       1         3       M12 X 80 BOLT       6         4       PROFILED TRIPODD       2         5       M12 LOCKNUT       6         6       RUBBER DOUGHNUT       1         7       DRIVESHAFT       1         9       M16 X 50 BOLT       4         10       M14 LOCKNUT       4         12       M24 LOCKNUT       2         13       LEFT HAND FLAIL       2         13       LEFT HAND FLAIL       2         13       RIGHT HAND FLAIL       2         14       M24 X 50 BOLT       4         15       M14 X 50 BOLT       4         16       FLAIL CARRIER (750 mm)       1 | ITEM | DESCRIPTION             | QTY |
|-------------------------------------------------------------------------------------------------------------------------------------------------------------------------------------------------------------------------------------------------------------------------------------------------------------------------------------------------------------------------------------------------------------------------------------------------------------------------------------------------------------------------------------------------------------------------------------------------------------------------------------|------|-------------------------|-----|
| GEARBOX  M12 X 80 BOLT  PROFILED TRIPOD  M12 LOCKNUT  RUBBER DOUGHNUT  DRIVESHAFT  MAIN CHASSIS  M16 X 50 BOLT  M14 LOCKNUT  CARRIER HOUSING BUSHING  M24 LOCKNUT  LEFT HAND FLAIL  RIGHT HAND FLAIL  M24 X 50 BOLT  M24 X 50 BOLT  M24 X 50 BOLT  FLAIL CARRIER (750 mm)                                                                                                                                                                                                                                                                                                                                                           | _    | M16 LOCKNUT             | 4   |
| M12 X 80 BOLT PROFILED TRIPOD M12 LOCKNUT RUBBER DOUGHNUT DRIVESHAFT MAIN CHASSIS M16 X 50 BOLT M14 LOCKNUT CARRIER HOUSING BUSHING M24 LOCKNUT LEFT HAND FLAIL RIGHT HAND FLAIL M24 X 50 BOLT M14 X 50 BOLT M14 X 50 BOLT FLAIL CARRIER (750 mm)                                                                                                                                                                                                                                                                                                                                                                                   | 2    | GEARBOX                 | -   |
| PROFILED TRIPOD  M12 LOCKNUT  RUBBER DOUGHNUT  DRIVESHAFT  MAIN CHASSIS  M16 X 50 BOLT  M14 LOCKNUT  CARRIER HOUSING BUSHING  M24 LOCKNUT  LEFT HAND FLAIL  RIGHT HAND FLAIL  RIGHT HAND FLAIL  M24 X 50 BOLT  M14 X 50 BOLT  FLAIL CARRIER (750 mm)                                                                                                                                                                                                                                                                                                                                                                                | 3    | M12 X 80 BOLT           | 9   |
| M12 LOCKNUT  RUBBER DOUGHNUT  DRIVESHAFT  MAIN CHASSIS  M16 X 50 BOLT  M14 LOCKNUT  CARRIER HOUSING BUSHING  M24 LOCKNUT  LEFT HAND FLAIL  RIGHT HAND FLAIL  M24 X 50 BOLT  M14 X 50 BOLT  M14 X 50 BOLT  FLAIL CARRIER (750 mm)                                                                                                                                                                                                                                                                                                                                                                                                    | 4    | PROFILED TRIPOD         | 2   |
| RUBBER DOUGHNUT  DRIVESHAFT  MAIN CHASSIS  M16 X 50 BOLT  M14 LOCKNUT  CARRIER HOUSING BUSHING  M24 LOCKNUT  LEFT HAND FLAIL  RIGHT HAND FLAIL  M24 X 50 BOLT  M14 X 50 BOLT  FLAIL CARRIER (750 mm)                                                                                                                                                                                                                                                                                                                                                                                                                                | 5    | M12 LOCKNUT             | 9   |
| MAIN CHASSIS  M16 X 50 BOLT  M14 LOCKNUT  CARRIER HOUSING BUSHING  M24 LOCKNUT  LEFT HAND FLAIL  RIGHT HAND FLAIL  M24 X 50 BOLT  M14 X 50 BOLT  FLAIL CARRIER (750 mm)                                                                                                                                                                                                                                                                                                                                                                                                                                                             | 9    | RUBBER DOUGHNUT         | _   |
| MAIN CHASSIS M16 X 50 BOLT M14 LOCKNUT CARRIER HOUSING BUSHING M24 LOCKNUT LEFT HAND FLAIL RIGHT HAND FLAIL M24 X 50 BOLT M14 X 50 BOLT M14 X 50 BOLT FLAIL CARRIER (750 mm)                                                                                                                                                                                                                                                                                                                                                                                                                                                        | 7    | DRIVESHAFT              | _   |
| M16 X 50 BOLT  M14 LOCKNUT  CARRIER HOUSING BUSHING  M24 LOCKNUT  LEFT HAND FLAIL  RIGHT HAND FLAIL  M24 X 50 BOLT  M14 X 50 BOLT  FLAIL CARRIER (750 mm)                                                                                                                                                                                                                                                                                                                                                                                                                                                                           | 8    | MAIN CHASSIS            | 7   |
| M14 LOCKNUT  CARRIER HOUSING BUSHING  M24 LOCKNUT  LEFT HAND FLAIL  RIGHT HAND FLAIL  M24 X 50 BOLT  M14 X 50 BOLT  FLAIL CARRIER (750 mm)                                                                                                                                                                                                                                                                                                                                                                                                                                                                                          | 6    | M16 X 50 BOLT           | 4   |
| CARRIER HOUSING BUSHING  M24 LOCKNUT  LEFT HAND FLAIL  RIGHT HAND FLAIL  M24 X 50 BOLT  M14 X 50 BOLT  FLAIL CARRIER (750 mm)                                                                                                                                                                                                                                                                                                                                                                                                                                                                                                       | 10   | M14 LOCKNUT             | 4   |
| M24 LOCKNUT  LEFT HAND FLAIL  RIGHT HAND FLAIL  M24 X 50 BOLT  M14 X 50 BOLT  FLAIL CARRIER (750 mm)                                                                                                                                                                                                                                                                                                                                                                                                                                                                                                                                | 7    | CARRIER HOUSING BUSHING | _   |
| 3 LEFT HAND FLAIL 3 RIGHT HAND FLAIL 4 M24 X 50 BOLT 5 M14 X 50 BOLT 6 FLAIL CARRIER (750 mm)                                                                                                                                                                                                                                                                                                                                                                                                                                                                                                                                       | 12   | M24 LOCKNUT             | 2   |
| 3 RIGHT HAND FLAIL 4 M24 X 50 BOLT 5 M14 X 50 BOLT 6 FLAIL CARRIER (750 mm)                                                                                                                                                                                                                                                                                                                                                                                                                                                                                                                                                         | 13   | LEFT HAND FLAIL         | 2   |
| 4 M24 X 50 BOLT<br>5 M14 X 50 BOLT<br>6 FLAIL CARRIER (750 mm)                                                                                                                                                                                                                                                                                                                                                                                                                                                                                                                                                                      |      |                         | 2   |
| 5 M14 X 50 BOLT<br>6 FLAIL CARRIER (750 mm)                                                                                                                                                                                                                                                                                                                                                                                                                                                                                                                                                                                         |      | 50                      | 2   |
| 6 FLAIL CARRIER                                                                                                                                                                                                                                                                                                                                                                                                                                                                                                                                                                                                                     |      | 50                      | 4   |
|                                                                                                                                                                                                                                                                                                                                                                                                                                                                                                                                                                                                                                     | 16   | CARRIER                 | 1   |