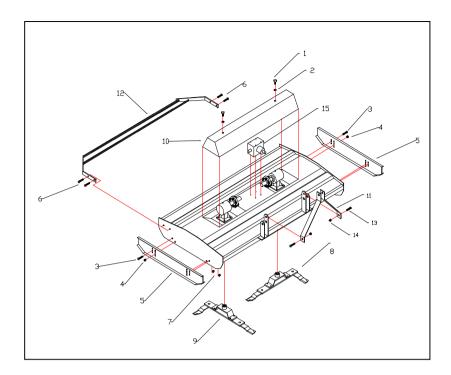

The owner must ensure that only authorised persons operate/work on this machine. He is responsible for keeping any third persons or animals out of the working area of the topper.

| 1 M10 X 30 BOLT 2 2 12mm GALV WASHER 2 3 M12 X 30 BOLT 8 4 M12 LOCKNUT 8 5 SKID 2 6 M12 X 30 BOLT 8 7 M12 NUT 8 8 RIGHT HAND FLAIL 1 10 GEARBOX GUARD 1 11 A FRAME 1 12 GUARD 1 13 M20 X 50 BOLT 2 14 M20 LOCKNUT 2 11 1 A FRAME 1 11 A FRAME 1 | ITEM | DESCRIPTION      | QTY |
|--------------------------------------------------------------------------------------------------------------------------------------------------------------------------------------------------------------------------------------------------------------------------------------------------------------------------------------------------------------------------------------------------------------------------------------------------------------------------------------------------------------------------------------------------------------------------------------------------------------------------------------------------------------------------------------------------------------------------------------------------------------------------------------------------------------------------------------------------------------------------------------------------------------------------------------------------------------------------------------------------------------------------------------------------------------------------------------------------------------------------------------------------------------------------------------------------------------------------------------------------------------------------------------------------------------------------------------------------------------------------------------------------------------------------------------------------------------------------------------------------------------------------------------------------------------------------------------------------------------------------------------------------------------------------------------------------------------------------------------------------------------------------------------------------------------------------------------------------------------------------------------------------------------------------------------------------------------------------------------------------------------------------------------------------------------------------------------------------------------------------------|------|------------------|-----|
| 12mm GALV WASHER M12 X 30 BOLT M12 LOCKNUT SKID M12 X 30 BOLT M12 X 30 BOLT M12 NUT RIGHT HAND FLAIL LEFT HAND FLAIL GEARBOX GUARD A FRAME GUARD M20 X 50 BOLT M20 X 50 BOLT T-GEARBOX                                                                                                                                                                                                                                                                                                                                                                                                                                                                                                                                                                                                                                                                                                                                                                                                                                                                                                                                                                                                                                                                                                                                                                                                                                                                                                                                                                                                                                                                                                                                                                                                                                                                                                                                                                                                                                                                                                                                         | 1    | M10 X 30 BOLT    | 2   |
| M12 X 30 BOLT  M12 LOCKNUT  SKID  M12 X 30 BOLT  M12 NUT  M12 NUT  RIGHT HAND FLAIL  LEFT HAND FLAIL  GEARBOX GUARD  A FRAME  GUARD  M20 X 50 BOLT  M20 X 50 BOLT  M20 X 50 BOLT  T-GEARBOX                                                                                                                                                                                                                                                                                                                                                                                                                                                                                                                                                                                                                                                                                                                                                                                                                                                                                                                                                                                                                                                                                                                                                                                                                                                                                                                                                                                                                                                                                                                                                                                                                                                                                                                                                                                                                                                                                                                                    | 2    | 12mm GALV WASHER | 2   |
| SKID SKID M12 X 30 BOLT M12 NUT M12 NUT RIGHT HAND FLAIL LEFT HAND FLAIL GEARBOX GUARD A FRAME GUARD M20 X 50 BOLT M20 X 50 BOLT T-GEARBOX                                                                                                                                                                                                                                                                                                                                                                                                                                                                                                                                                                                                                                                                                                                                                                                                                                                                                                                                                                                                                                                                                                                                                                                                                                                                                                                                                                                                                                                                                                                                                                                                                                                                                                                                                                                                                                                                                                                                                                                     | 3    | M12 X 30 BOLT    | 8   |
| SKID M12 X 30 BOLT M12 NUT RIGHT HAND FLAIL LEFT HAND FLAIL GEARBOX GUARD A FRAME GUARD M20 X 50 BOLT M20 LOCKNUT T-GEARBOX                                                                                                                                                                                                                                                                                                                                                                                                                                                                                                                                                                                                                                                                                                                                                                                                                                                                                                                                                                                                                                                                                                                                                                                                                                                                                                                                                                                                                                                                                                                                                                                                                                                                                                                                                                                                                                                                                                                                                                                                    | 4    | M12 LOCKNUT      | 8   |
| M12 X 30 BOLT  M12 NUT  RIGHT HAND FLAIL  LEFT HAND FLAIL  GEARBOX GUARD  A FRAME  GUARD  M20 X 50 BOLT  M20 LOCKNUT  T-GEARBOX                                                                                                                                                                                                                                                                                                                                                                                                                                                                                                                                                                                                                                                                                                                                                                                                                                                                                                                                                                                                                                                                                                                                                                                                                                                                                                                                                                                                                                                                                                                                                                                                                                                                                                                                                                                                                                                                                                                                                                                                | 5    | SKID             | 2   |
| M12 NUT RIGHT HAND FLAIL LEFT HAND FLAIL GEARBOX GUARD A FRAME GUARD M20 X 50 BOLT M20 LOCKNUT T-GEARBOX                                                                                                                                                                                                                                                                                                                                                                                                                                                                                                                                                                                                                                                                                                                                                                                                                                                                                                                                                                                                                                                                                                                                                                                                                                                                                                                                                                                                                                                                                                                                                                                                                                                                                                                                                                                                                                                                                                                                                                                                                       | 9    | M12 X 30 BOLT    | 8   |
| RIGHT HAND FLAIL  LEFT HAND FLAIL  GEARBOX GUARD  A FRAME  GUARD  M20 X 50 BOLT  M20 LOCKNUT  T-GEARBOX                                                                                                                                                                                                                                                                                                                                                                                                                                                                                                                                                                                                                                                                                                                                                                                                                                                                                                                                                                                                                                                                                                                                                                                                                                                                                                                                                                                                                                                                                                                                                                                                                                                                                                                                                                                                                                                                                                                                                                                                                        | 7    | M12 NUT          | 8   |
| LEFT HAND FLAIL  GEARBOX GUARD  A FRAME  GUARD  M20 X 50 BOLT  M20 LOCKNUT  T-GEARBOX                                                                                                                                                                                                                                                                                                                                                                                                                                                                                                                                                                                                                                                                                                                                                                                                                                                                                                                                                                                                                                                                                                                                                                                                                                                                                                                                                                                                                                                                                                                                                                                                                                                                                                                                                                                                                                                                                                                                                                                                                                          | 8    | RIGHT HAND FLAIL | 1   |
| GEARBOX GUARD  A FRAME  GUARD  M20 X 50 BOLT  M20 LOCKNUT  T-GEARBOX                                                                                                                                                                                                                                                                                                                                                                                                                                                                                                                                                                                                                                                                                                                                                                                                                                                                                                                                                                                                                                                                                                                                                                                                                                                                                                                                                                                                                                                                                                                                                                                                                                                                                                                                                                                                                                                                                                                                                                                                                                                           | 6    | LEFT HAND FLAIL  | 1   |
| A FRAME  GUARD  M20 X 50 BOLT  M20 LOCKNUT  T-GEARBOX                                                                                                                                                                                                                                                                                                                                                                                                                                                                                                                                                                                                                                                                                                                                                                                                                                                                                                                                                                                                                                                                                                                                                                                                                                                                                                                                                                                                                                                                                                                                                                                                                                                                                                                                                                                                                                                                                                                                                                                                                                                                          | 10   | GEARBOX GUARD    | 1   |
| GUARD  M20 X 50 BOLT  M20 LOCKNUT  T-GEARBOX                                                                                                                                                                                                                                                                                                                                                                                                                                                                                                                                                                                                                                                                                                                                                                                                                                                                                                                                                                                                                                                                                                                                                                                                                                                                                                                                                                                                                                                                                                                                                                                                                                                                                                                                                                                                                                                                                                                                                                                                                                                                                   | 11   | A FRAME          | 1   |
| M20 X 50 BOLT  M20 LOCKNUT  T-GEARBOX                                                                                                                                                                                                                                                                                                                                                                                                                                                                                                                                                                                                                                                                                                                                                                                                                                                                                                                                                                                                                                                                                                                                                                                                                                                                                                                                                                                                                                                                                                                                                                                                                                                                                                                                                                                                                                                                                                                                                                                                                                                                                          | 12   | GUARD            | 1   |
| M20 LOCKNUT<br>T-GEARBOX                                                                                                                                                                                                                                                                                                                                                                                                                                                                                                                                                                                                                                                                                                                                                                                                                                                                                                                                                                                                                                                                                                                                                                                                                                                                                                                                                                                                                                                                                                                                                                                                                                                                                                                                                                                                                                                                                                                                                                                                                                                                                                       | 13   | M20 X 50 BOLT    | 2   |
|                                                                                                                                                                                                                                                                                                                                                                                                                                                                                                                                                                                                                                                                                                                                                                                                                                                                                                                                                                                                                                                                                                                                                                                                                                                                                                                                                                                                                                                                                                                                                                                                                                                                                                                                                                                                                                                                                                                                                                                                                                                                                                                                | 14   | M20 LOCKNUT      | 2   |
|                                                                                                                                                                                                                                                                                                                                                                                                                                                                                                                                                                                                                                                                                                                                                                                                                                                                                                                                                                                                                                                                                                                                                                                                                                                                                                                                                                                                                                                                                                                                                                                                                                                                                                                                                                                                                                                                                                                                                                                                                                                                                                                                | 15   | T-GEARBOX        | 1   |