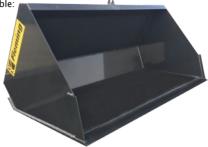

## Front loader bucket

Models Available: 1.5m (FLB5)

1.8m (FLB6) 2.1m (FLB7)

- The Fleming front loader buckets are made from high quality material and to the highest of standards for yard tractors
- Reinforced bracing on internal back wall of the bucket which provides extra support to the hitching mechanism
- Complete body of both the 5ft and 6ft models are manufactured from 5mm plate
- 6mm plate on body of 7ft model
- Computer aided design allows for good clear tipping emptying at high levels
- Reinforced floor and hardox nose blade
- Reinforcing bracing on internal back wall of the box providing support to the hitching mechanism