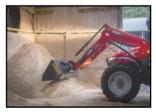

## Front loader bucket

Models Available: 1.5m (FLB5)

1.8m (FLB6) 2.1m (FLB7)

- The Fleming front loader buckets are made from high quality material and to the highest of standards for yard tractors
- Reinforced bracing on internal back wall of the bucket which provides extra support to the hitching mechanism
- Complete body of both the 5ft and 6ft models are manufactured from 5mm plate
- 6mm plate on body of 7ft model
- Computer aided design allows for good clear tipping emptying at high levels
- Reinforced floor and hardox nose blade
- Reinforcing bracing on internal back wall of the box providing support to the hitching mechanism