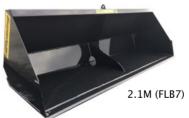

## Front loader bucket

Models Available: 1.5m (FLB5)

1.8m (FLB6) 2.1m (FLB7)

- The Fleming front loader buckets are made from high quality material and to the highest of standards for yard tractors
- Reinforced bracing on internal back wall of the bucket which provides extra support to the hitching mechanism
- Complete body of both the 5ft and 6ft models are manufactured from 5mm plate
- 6mm plate on body of 7ft model
- Computer aided design allows for good clear tipping emptying at high levels
- Reinforced floor and hardox nose blade
- Reinforcing bracing on internal back wall of the box providing support to the hitching mechanism

| Model       | Weight (kg) | Width<br>(mm) | Height (mm) | Depth<br>(mm) | Capacity (m³) | Max<br>HP | Thickness<br>(mm) | Weight<br>(kg) |
|-------------|-------------|---------------|-------------|---------------|---------------|-----------|-------------------|----------------|
| 1.5m (FLB5) | 192         | 1530          | 680         | 790           | 0.47          | 60        | 5                 | 192            |
| 1.8m (FLB6) | 215         | 1860          | 680         | 790           | 0.57          | 90        | 5                 | 215            |
| 2.1m (FLB7) | 262         | 2160          | 680         | 790           | 0.66          | 100       | 6                 | 254            |