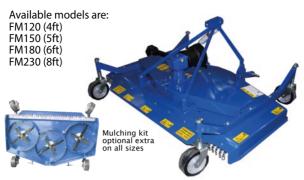

## **Finishing Mowers**

- All mowers have simple adjustable cutting height of 25mm-100mm (1-4")
- Floating top link to allow for even cut on undulating ground
- Low horse power requirement
- Heavy duty gearbox with self- tensioning belts
- Easy to access greasing points
- Hard wearing hardened steel blades
- Heavy duty chain guard protection as standard on all models
- Cat 1 lift pins
- Heavy duty PTO shaft
- 5 blades on FM230
- Mulching kit optional extra on all sizes

| Model          | FM120    | FM150    | FM180    | FM230    |
|----------------|----------|----------|----------|----------|
| Cutting width  | 48"      | 60"      | 72"      | 90"      |
| Cutting height | 1" - 4"  | 1" - 4"  | 1" - 4"  | 1" - 4"  |
| No. of blades  | 3        | 3        | 3        | 5        |
| Hp req'd       | 12 - 20  | 15 - 30  | 20 - 40  | 30 - 60  |
| 3PL hitch      | Cat 1    | Cat 1    | Cat 1    | Cat 1    |
| Weight (kg)    | 170      | 200      | 228      | 315      |
| Wheels         | 210 x 80 | 210 x 80 | 210 x 80 | 210 x 80 |