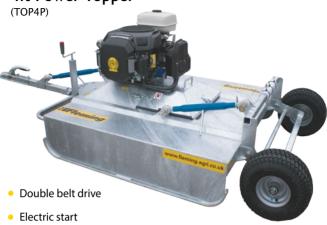

## **Power Topper**

4ft Power Topper

- 20hp Honda GXV630 engine (2 year warranty)
- 1.2m cutting width with simple height adjustment
- Drawbar can be offset to either side with 5 different positions for hard to reach areas
- Galvanised for long life
- Boron steel rotor with hardened, free floating blades
- Removable jack
- Suitable for towing behind ATV's, quads or 4x4
- Heavy duty reinforced deck
- Half round skids
- Wheel size: 15x6-6

| Model | НР | Transport<br>width | Cutting<br>width | Rotors | Blades | Wheels |
|-------|----|--------------------|------------------|--------|--------|--------|
| TOP4P | 20 | 1.3m               | 1.2m             | 1      | 2      | 15x6-6 |