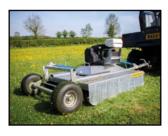

## **Power Topper**

4ft Power Topper

- 20hp Honda GXV630 engine (2 year warranty)
- 1.2m cutting width with simple height adjustment
- Drawbar can be offset to either side with 5 different positions for hard to reach areas
- Galvanised for long life
- Boron steel rotor with hardened, free floating blades
- Removable jack
- Suitable for towing behind ATV's, quads or 4x4
- Heavy duty reinforced deck
- Half round skids
- Wheel size: 15x6-6